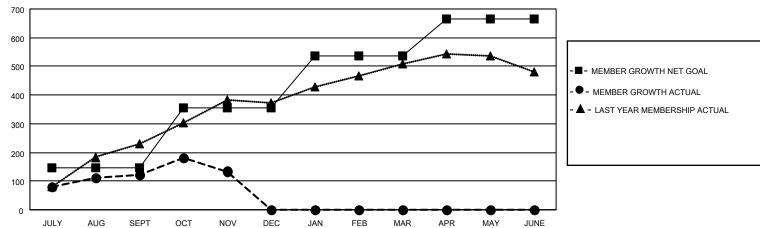

## GOALS AND ACTUAL MEMBERS CUMULATIVE

| DROPPED CLUBS: 0 |     | 61 CLUBS OF 131 ADDED 1 OR MORE<br>NEW MEMBERS | GENDER DISTRIBUTION  MALE 2,326 (62.01%)  FEMALE 1,425 (37.99%) |                 |       |
|------------------|-----|------------------------------------------------|-----------------------------------------------------------------|-----------------|-------|
| DROPPED MEMBERS  |     |                                                | I LIVI/\LL                                                      | 1,420 (07.3070) |       |
| DECEASED         | 11  | CLICK HERE FOR CUMULATIVE                      | TOTAL FAMILY UNIT MEMBERS                                       |                 | 1,141 |
| CLUB CANCELLED 0 |     | MEMBERSHIP DATA                                |                                                                 |                 | 200   |
| OTHER            | 184 |                                                | FAMILY MEMBERS PAYING HALF                                      |                 | 690   |
| TOTAL            | 195 |                                                | 1000                                                            |                 |       |