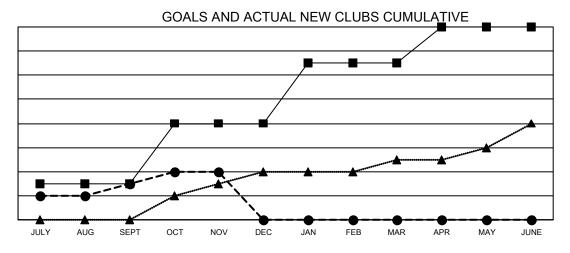

- CURRENT YEAR GOALS FOR NEW CLUBS

- CURRENT YEAR ACTUAL NEW CLUBS

▲ - LAST YEAR ACTUAL NEW CLUBS